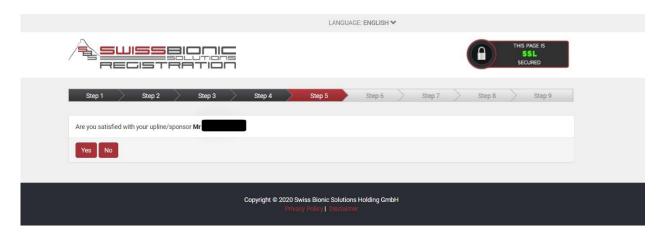

#### STEP 5

~ Are you satisfied with your upline/sponsor \_\_\_\_Diana Walker\_\_\_ (Has my name there) Choose YES