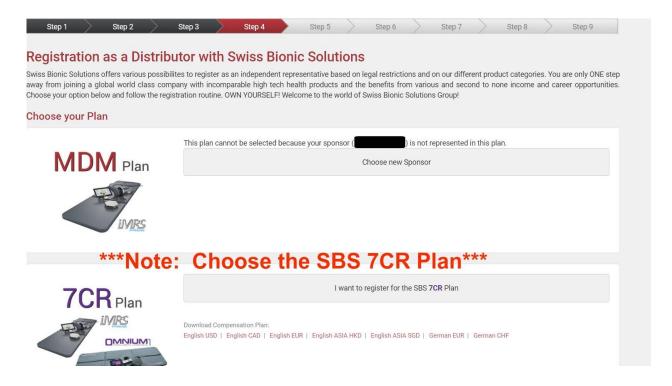

#### STEP 4

IMPORTANT – Choose "I want to register for the SBS 7CR Plan" (ignore the MDM Plan)