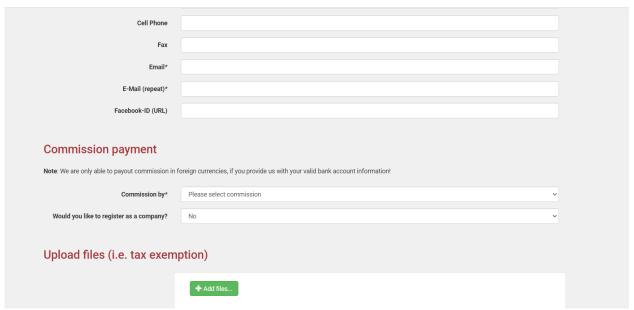

### **STEP 3 (b)**

Commission Payment - In Canada & USA, we can ONLY receive it as a "check" . . . so choose "check". (cheque)

Register as a Company (usually "No" ~ unless you will do this other than as a proprietorship);

Upload Files? ~ (No, you do not need to do anything in this section).

STEP 3 (c) ~ Important: here you need to choose a "Username & Password"

**USERNAME** ~ this will become your "Website Name" so you can give it out to others who know you and are looking to purchase a mat. (i.e. www.yourname.omnium1.com)