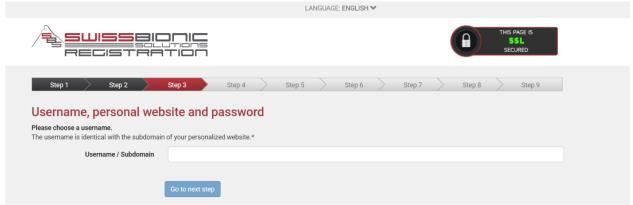

Upload Files? ~ (No, you do not need to do anything in this section).

STEP 3 (c) ~ Important: here you need to choose a "Username & Password"

**USERNAME** ~ this will become your "Website Name" so you can give it out to others who know you and are looking to purchase a mat. (i.e. www.yourname.omnium1.com)

| As the "referring party", Swiss Bionic | sends you a commission as a THANK          |
|----------------------------------------|--------------------------------------------|
| YOU! Most people simply use their i    | name                                       |
| User Name =                            | (your name, or other words, as you wish it |
| displayed in example above)            |                                            |

**PASSWORD** ~ Choose whatever you like (I'd suggest to keep your Password simple; and be sure to record it somewhere). It will be used to get into the "back office" of your website for stats, downline info, marketing material, etc.