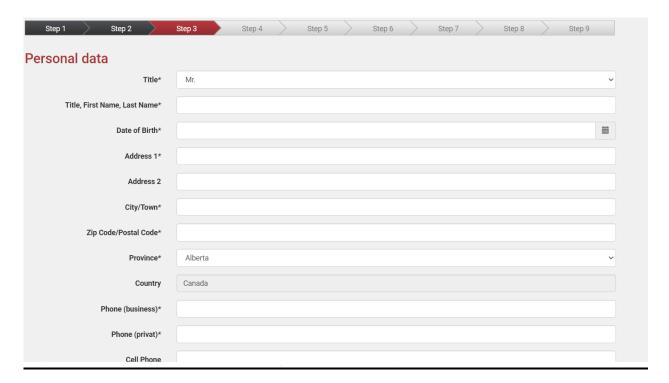

## **STEP 3 (a)**

~ Personal Data (Name, Birthday, Address, Phone(s) & Email; NOTE: Everything with a "star" beside it must be filled in.

Your Email will be used to send you a shipping TRACKING # once your order is shipped!