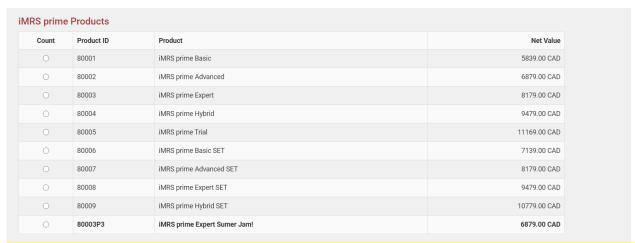

iMRS Prime products above are listed - Check out the current month Special ~ order that, or whichever bundle fits you. Ask me for the current month's Swiss Bionic Price List and Special for the Omnium1 or for the iMRS Prime. Be sure to state Canada or USA Price Lists.