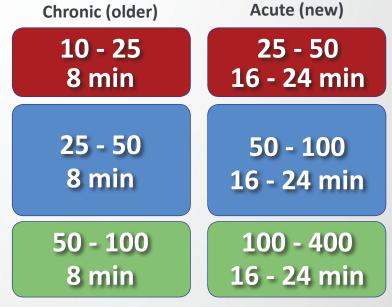

## Settings for the Pillow, Probe, OMNIpad and OMNIspot: (2-3 times daily)

These setting are for: very chronic conditions, pains or symptoms that have been bothering you for a long time.

Very old persons Very sick persons Very fragile persons etc... These setting are for: acute; new inflammatory conditions, pains or symptoms. Situations that are relatively new.

Very inflamed areas Very acute or severe pain etc...

MNIUM

Speak to your distributor if you have any questions. They are there to assist you with any questions. Do not adjust settings on machine without speaking to your distributor first.