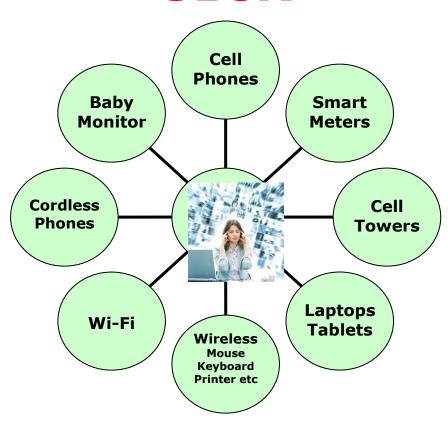

## **HEALTH SYMPTOMS PEOPLE REPORT ARE:**

| ADD, ADHD, Hyperactivity           | Heart Arrhythmia, Palpitation          |
|------------------------------------|----------------------------------------|
| Agitation and Anxiety              | Infertility                            |
| <b>Blood Pressure Changes</b>      | Irritable Bowel Symptoms               |
| Blood Sugar Fluctuations           | Memory Loss                            |
| Cancer (Brain and others)          | Multiple Chemical Sensitivity          |
| Chronic Fatigue Syndrome           | Nosebleeds                             |
| Concentration Difficulties         | Shortness of Breath, Asthma            |
| <b>Depression and Mood Changes</b> | Skin Rashes and Allergies              |
| Dizziness, Vertigo                 | <b>Sleep Disturbances and Insomnia</b> |
| Fatigue                            | Tingling and Itching Sensations        |
| Fibromyalgia, Joint/Muscle Pain    | Tinnitus                               |
| Headaches, Migraines               | Trembling and Twitching                |